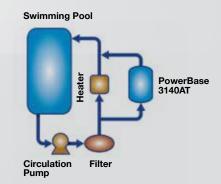

### PowerBase<sup>®</sup> Model 3140AT Chlorinator

The Accu-Tab<sup>®</sup> system combines the patented erosion feeder technology of the PowerBase<sup>®</sup> chlorinator with proprietary 3<sup>1</sup>/<sub>8</sub>-inch *Accu-Tab* Blue SI calcium hypochlorite tablets. Together, the system delivers predictable rates of chlorine for commercial pool water applications.