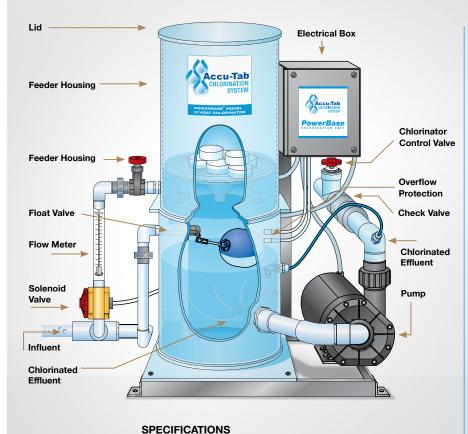

### PowerBase<sup>®</sup> Model 3140AT Chlorinator

The Accu-Tab<sup>®</sup> system combines the patented erosion feeder technology of the PowerBase<sup>®</sup> chlorinator with proprietary 3<sup>1</sup>/<sub>8</sub>-inch *Accu-Tab* Blue SI calcium hypochlorite tablets. Together, the system delivers predictable rates of chlorine for commercial pool water applications.

#### Easy to Install

- Two plumbing connections (inlet and outlet PVC plumbing)
- · One electrical connection (plug included)
- · One chemical controller connection (plug included)

#### Flexible and Easy-to-Operate System

- · With or without chlorine controller
- · Swimming pools and spray features
- · Very few moving parts minimizing maintenance
- No small openings that can clog
- · Inlet strainer included
- · Usually only annual cleaning required