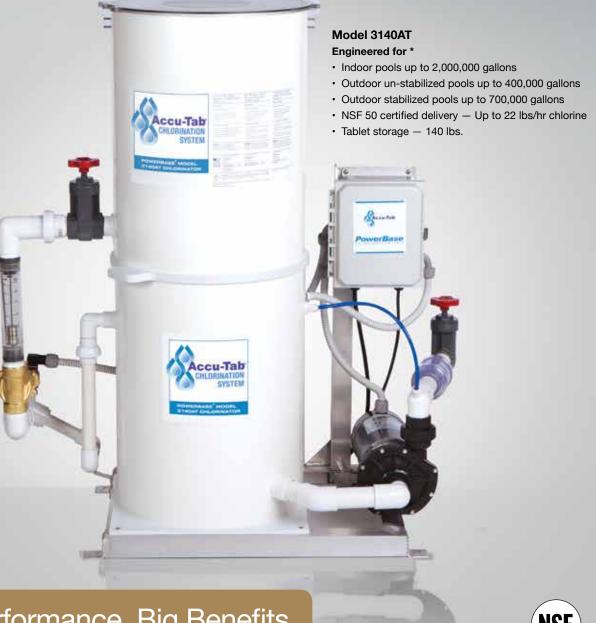

### **PowerBase**<sup>®</sup> **3140AT** Calcium Hypochlorite Chlorinator

### PowerBase<sup>®</sup> Model 3140AT Chlorinator

The Accu-Tab<sup>®</sup> system combines the patented erosion feeder technology of the PowerBase<sup>®</sup> chlorinator with proprietary 3<sup>1</sup>/<sub>8</sub>-inch *Accu-Tab* Blue SI calcium hypochlorite tablets. Together, the system delivers predictable rates of chlorine for commercial pool water applications.