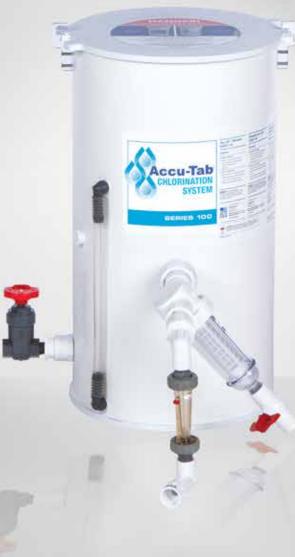

# Accu-Tab® Series 100

Calcium Hypochlorite Chlorinator

Engineered specifically for HOA, Hotel, and Motel applications, the Accu-Tab® Series 100 chlorination system is an affordable option for consistent chlorine delivery. This unit is an ideal replacement for Trichlor systems where over stabilization can lead to a significant decrease in chlorine effectiveness and potential pool shutdown. Avoid this risk with the cyanuric acid-free *Accu-Tab* system for consistent, proven performance.

# Accu-Tab<sup>®</sup> Series 100 Chlorinator

The Accu-Tab® system combines proven erosion feeder technology with proprietary 3½-inch *Accu-Tab* Blue SI calcium hypochlorite tablets. Together, the system delivers predictable rates of chlorine for commercial pool water applications.