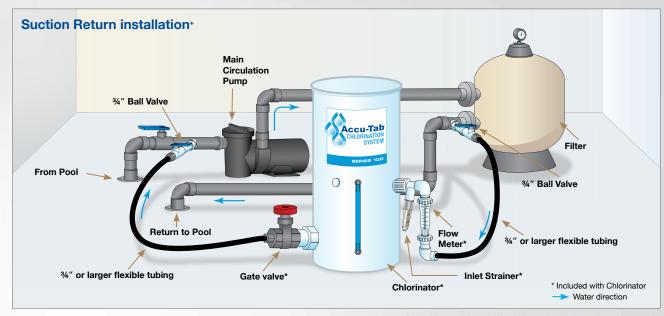

r systems where over stabilization can lead to a significant decrease in chlorine effectiveness and potential pool shutdown. Avoid this risk with the cyanuric acid-free *Accu-Tab* system for consistent, proven performance.



## Model Series 100 Engineered for \*

- · Indoor pools up to 80,000 gallons
- Outdoor un-stabilized pools up to 30,000 gallons
- · Outdoor stabilized pools up to 60,000 gallons
- NSF 50 certified delivery 0.8 lb/hr chlorine
- Tablet storage 30 lbs.

Small investment. Big benefits





# Accu-Tab<sup>®</sup> Series 100 Chlorinator



The Accu-Tab® system combines proven erosion feeder technology with proprietary 3½-inch *Accu-Tab* Blue SI calcium hypochlorite tablets. Together, the system delivers predictable rates of chlorine for commercial pool water applications.



+ Gravity Return and Forced Venturi Return installation options also available

## **PowerBase Benefits**

- · Ideal for smaller swimming pools
- Very few moving parts minimizing maintenance
- · No small openings that can clog
- · Usually only annual cleaning required
- · Delivers predictable rates of chlorine
- · Easy to install

### **SPECIFICATIONS**



#### Accu-Tab Blue SI 31/8-inch Tablets

Accu-Tab Blue SI 3½-Inch calcium hypochlorite tablets are specially engineered and independently tested by the labs at NSF International to work in Accu-Tab systems in accordance with NSF/ANSI Standard 50 listed. They contain scale inhibitor for cleaner operation. For safety, the tablets have a blue speckled appearance which differentiates them from incompatible chemicals.

# Flexible. Affordabl